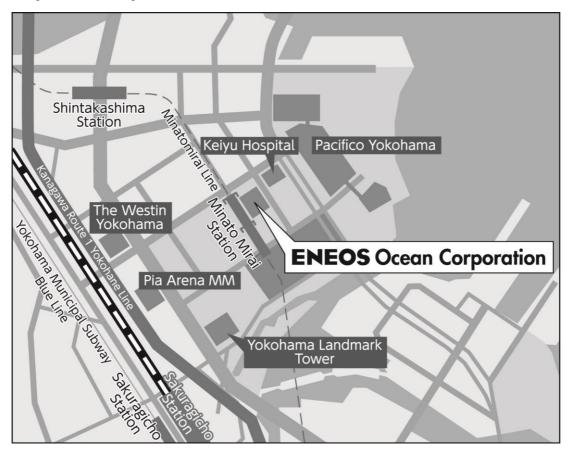

## **NEWS RELEASE**

<New Headquarter Access Map>

💥 MM Park Building is not directly connected to the Minatomirai Line. Please come out onto ground level via Exit 4.

Access: 1 min walk from Minatomirai Station (Minatomirai Line), Exit 4

13 min walk from Sakuragicho Station (JR Keihin-Tohoku and Negishi Line)

15 min walk from Sakuragicho Station (Yokohama Municipal Subway)